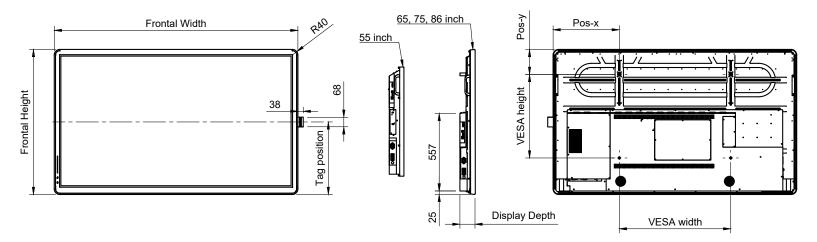

## CTOUCH Canvas 55", 65", 75", 86"

All measurements are approximate and subject to change without prior notification. Use at your own risk!

This product is not designed for built-in installation; therefore do not place the product in an enclosed space such as a bookcase or rack, unless proper ventilation is provided or the manufacturer's instructions are followed. For details see Canvas user manual at <a href="https://support.ctouch.eu">https://support.ctouch.eu</a>