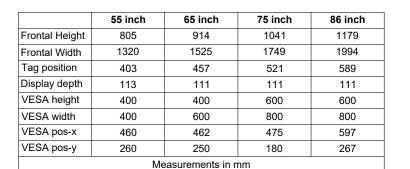

## CTOUCH Canvas 55", 65", 75", 86"

All measurements are approximate and subject to change without prior notification. Use at your own risk!

This product is not designed for built-in installation; therefore do not place the product in an enclosed space such as a bookcase or rack, unless proper ventilation is provided or the manufacturer's instructions are followed. For details see Canvas user manual at <a href="https://support.ctouch.eu">https://support.ctouch.eu</a>